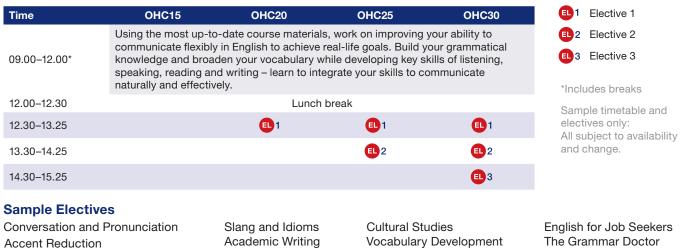

### Sample Timetable

```
Study
Levels
```

OHC English courses focus on what you can do in English, rather than what rules you know. For this reason, OHC English syllabuses are carefully aligned to the Common European Framework of Reference for Languages (CEFR). The CEFR is widely used around the world to describe standards in language education, and forms the basis of syllabuses for the Cambridge English Examinations.